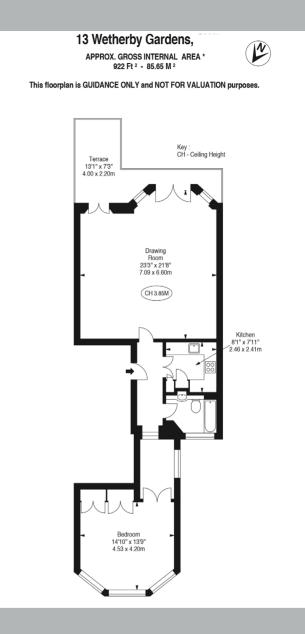

## Accommodation and Amenities:

- Drawing Room
- Bedroom
- Bathroom
- Kitchen
- Terrace
- Access to communal gardens

## PRICE: TENURE: GROSS INTERNAL AREA: LOCAL AUTHORITY:

72,350,000 LEASEHOLD WITH SHARE OF FREEHOLD 222 SQUARE FEET / 85.65 SQUARE METRES APPROXIMATELY THE ROYAL BOROUGH OF KENSINGTON AND CHELSEA