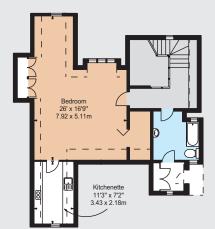

- Entrance hall
- Drawing room
- Dining room
- Sitting room
- Family room
- Study
- Kitchen/breakfast room
- Master bedroom with en suite bathroom and dressing room

- Five further bedrooms
- Three further bathrooms
- Shower room
- Kitchenette
- Two cloakrooms
- Utility room
- Vault
- South-facing garden

#### Approx. Gross Internal Area

6,097 sq ft (566.41 sq m) (Including all areas under 1.5m head height.)

Second Floor Third Floor

Lower Ground Floor Ground Floor First Floor