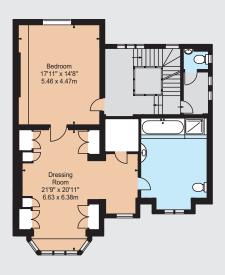

# 12 PHILLIMORE PLACE

KENSINGTON W8

An exceptional and very special six bedroom double fronted detached family house with a wonderful south-facing garden situated in the heart of the Phillimore Estate.

This impressive and wide house, which has been in the same family for over twenty years, occupies approximately 6,097 sq ft and is cleverly arranged over five floors with excellent entertaining space including a fabulous drawing room on the ground floor.

- Entrance hall
- Drawing room
- Dining room
- Sitting room
- Family room
- Study
- Kitchen/breakfast room
- Master bedroom with en suite bathroom and dressing room

- Five further bedrooms
- Three further bathrooms
- Shower room
- Kitchenette
- Two cloakrooms
- Utility room
- Vault
- South-facing garden

#### Approx. Gross Internal Area

6,097 sq ft (566.41 sq m) (Including all areas under 1.5m head height.)

Second Floor Third Floor

Lower Ground Floor Ground Floor First Floor