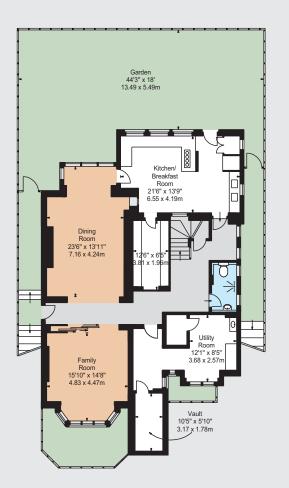

- Entrance hall
- Drawing room
- Dining room
- Sitting room
- Family room
- Study
- Kitchen/breakfast room
- Master bedroom with en suite bathroom and dressing room

- Five further bedrooms
- Three further bathrooms
- Shower room
- Kitchenette
- Two cloakrooms
- Utility room
- Vault
- South-facing garden

#### Approx. Gross Internal Area

6,097 sq ft (566.41 sq m) (Including all areas under 1.5m head height.)

Second Floor Third Floor

Lower Ground Floor Ground Floor First Floor