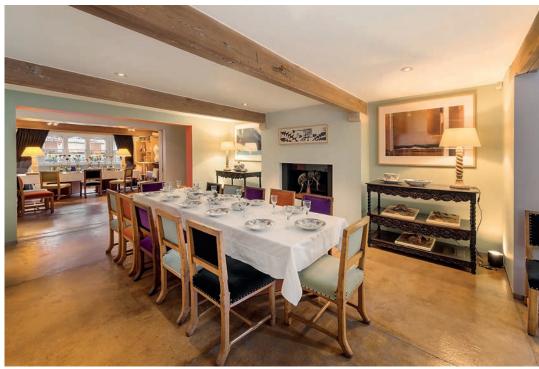

# 12 PHILLIMORE PLACE

KENSINGTON W8

An exceptional and very special six bedroom double fronted detached family house with a wonderful south-facing garden situated in the heart of the Phillimore Estate.

This impressive and wide house, which has been in the same family for over twenty years, occupies approximately 6,097 sq ft and is cleverly arranged over five floors with excellent entertaining space including a fabulous drawing room on the ground floor.

- Entrance hall
- Drawing room
- Dining room
- Sitting room
- Family room
- Study
- Kitchen/breakfast room
- Master bedroom with en suite bathroom and dressing room

- Five further bedrooms
- Three further bathrooms
- Shower room
- Kitchenette
- Two cloakrooms
- Utility room
- Vault
- South-facing garden