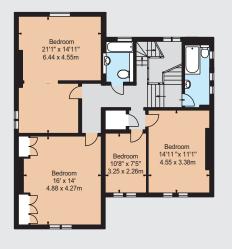

- Entrance hall
- Drawing room
- Dining room
- Sitting room
- Family room
- Study
- Kitchen/breakfast room
- Master bedroom with en suite bathroom and dressing room

- Five further bedrooms
- Three further bathrooms
- Shower room
- Kitchenette
- Two cloakrooms
- Utility room
- Vault
- South-facing garden

#### Approx. Gross Internal Area

6,097 sq ft (566.41 sq m) (Including all areas under 1.5m head height.)

Second Floor Third Floor

Lower Ground Floor Ground Floor First Floor