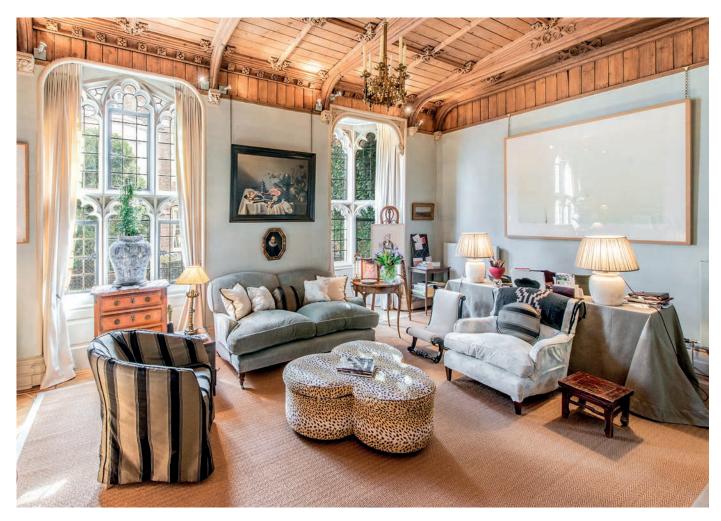

# 12 PHILLIMORE PLACE

KENSINGTON W8

An exceptional and very special six bedroom double fronted detached family house with a wonderful south-facing garden situated in the heart of the Phillimore Estate.

This impressive and wide house, which has been in the same family for over twenty years, occupies approximately 6,097 sq ft and is cleverly arranged over five floors with excellent entertaining space including a fabulous drawing room on the ground floor.

- Entrance hall
- Drawing room
- Dining room
- Sitting room
- Family room
- Study
- Kitchen/breakfast room
- Master bedroom with en suite bathroom and dressing room

- Five further bedrooms
- Three further bathrooms
- Shower room
- Kitchenette
- Two cloakrooms
- Utility room
- Vault
- South-facing garden