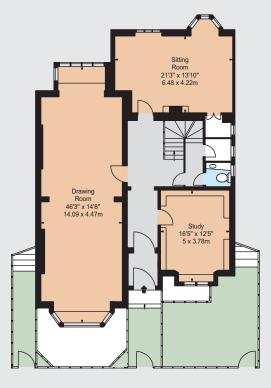

# 12 PHILLIMORE PLACE

KENSINGTON W8

An exceptional and very special six bedroom double fronted detached family house with a wonderful south-facing garden situated in the heart of the Phillimore Estate.

This impressive and wide house, which has been in the same family for over twenty years, occupies approximately 6,097 sq ft and is cleverly arranged over five floors with excellent entertaining space including a fabulous drawing room on the ground floor.

- Entrance hall
- Drawing room
- Dining room
- Sitting room
- Family room
- Study
- Kitchen/breakfast room
- Master bedroom with en suite bathroom and dressing room

- Five further bedrooms
- Three further bathrooms
- Shower room
- Kitchenette
- Two cloakrooms
- Utility room
- Vault
- South-facing garden

#### Approx. Gross Internal Area

6,097 sq ft (566.41 sq m) (Including all areas under 1.5m head height.)

Second Floor Third Floor

Lower Ground Floor Ground Floor First Floor