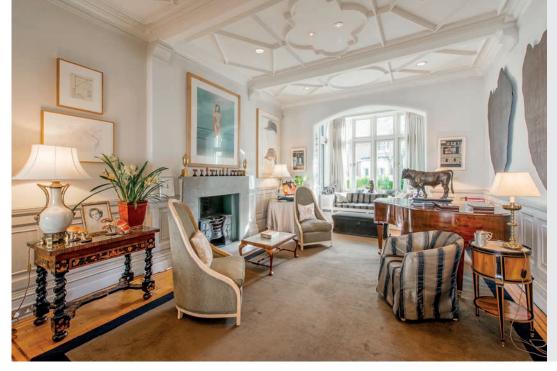

# 12 PHILLIMORE PLACE

KENSINGTON W8

An exceptional and very special six bedroom double fronted detached family house with a wonderful south-facing garden situated in the heart of the Phillimore Estate.

This impressive and wide house, which has been in the same family for over twenty years, occupies approximately 6,097 sq ft and is cleverly arranged over five floors with excellent entertaining space including a fabulous drawing room on the ground floor.

- Entrance hall
- Drawing room
- Dining room
- Sitting room
- Family room
- Study
- Kitchen/breakfast room
- Master bedroom with en suite bathroom and dressing room

- Five further bedrooms
- Three further bathrooms
- Shower room
- Kitchenette
- Two cloakrooms
- Utility room
- Vault
- South-facing garden