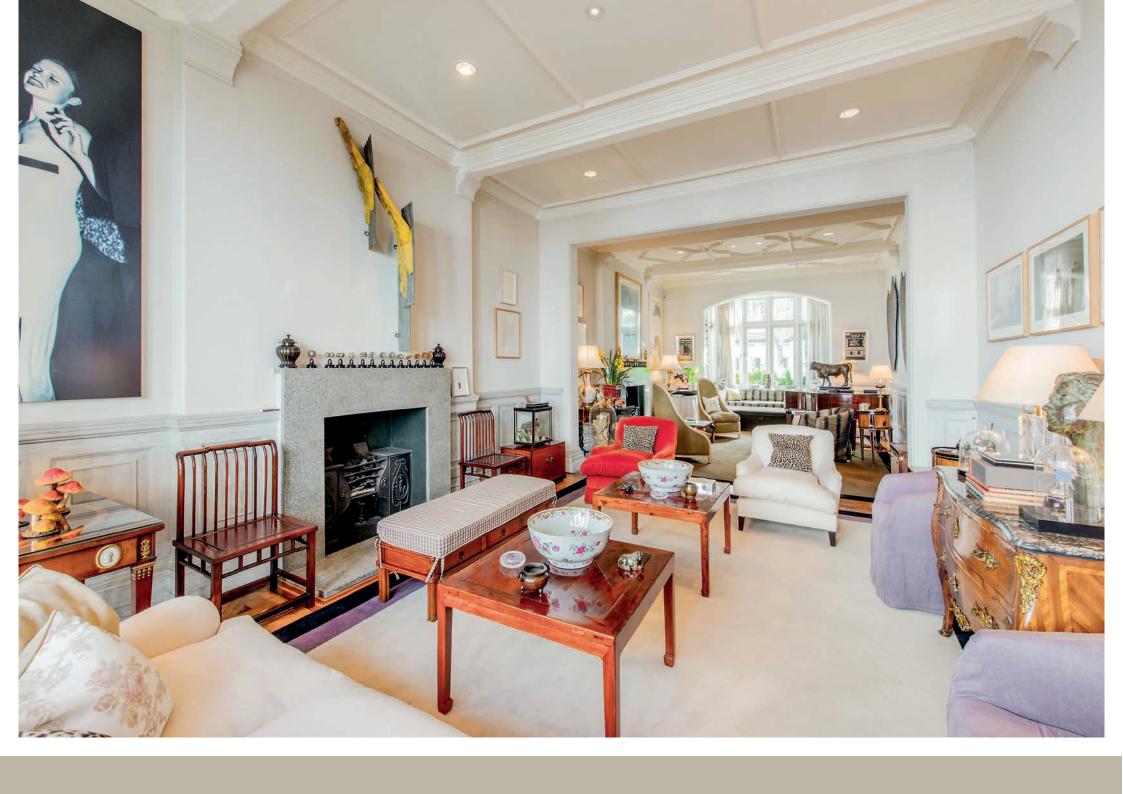

# 12 PHILLIMORE PLACE

KENSINGTON W8

An exceptional and very special six bedroom double fronted detached family house with a wonderful south-facing garden situated in the heart of the Phillimore Estate.

This impressive and wide house, which has been in the same family for over twenty years, occupies approximately 6,097 sq ft and is cleverly arranged over five floors with excellent entertaining space including a fabulous drawing room on the ground floor.

- Entrance hall
- Drawing room
- Dining room
- Sitting room
- Family room
- Study
- Kitchen/breakfast room
- Master bedroom with en suite bathroom and dressing room

- Five further bedrooms
- Three further bathrooms
- Shower room
- Kitchenette
- Two cloakrooms
- Utility room
- Vault
- South-facing garden