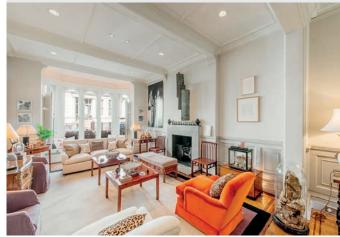

# 12 PHILLIMORE PLACE

KENSINGTON W8

An exceptional and very special six bedroom double fronted detached family house with a wonderful south-facing garden situated in the heart of the Phillimore Estate.

This impressive and wide house, which has been in the same family for over twenty years, occupies approximately 6,097 sq ft and is cleverly arranged over five floors with excellent entertaining space including a fabulous drawing room on the ground floor.

- Entrance hall
- Drawing room
- Dining room
- Sitting room
- Family room
- Study
- Kitchen/breakfast room
- Master bedroom with en suite bathroom and dressing room

- Five further bedrooms
- Three further bathrooms
- Shower room
- Kitchenette
- Two cloakrooms
- Utility room
- Vault
- South-facing garden