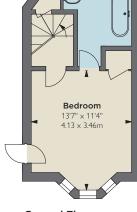

## A charming cottage in this cluster of well-known artists' studios.

Tucked away discreetly the house is full of character and has been stylishly decorated by the current owners. It is close to the facilities of High Street Kensington and benefits from having a garage. You enter into the kitchen from where stairs take you to a large sitting room with an oculus and windows on both sides. There's a loo and shower too and stairs down to a double bedroom with en-suite bathroom.