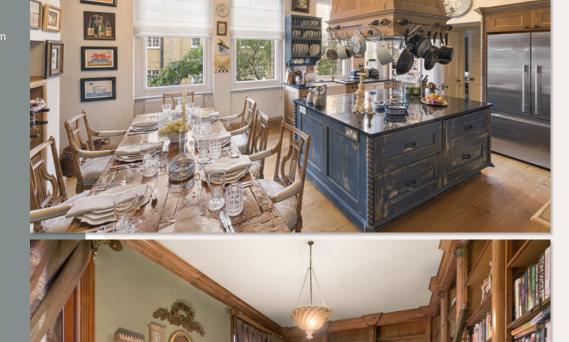

## DRAYTON GARDENS

CHELSEA SW10

/////

A most elegant flat located on the first floor of this sought after red brick mansion block with lift and caretaker. The flat has excellent entertaining space throughout and of particular note is the substantial master bedroom suite and panelled library. Both aspects, east and west, overlook greenery providing privacy and and a sense of sanctuary. The home has featured in many critically acclaimed interior design publications over the last 25 years.