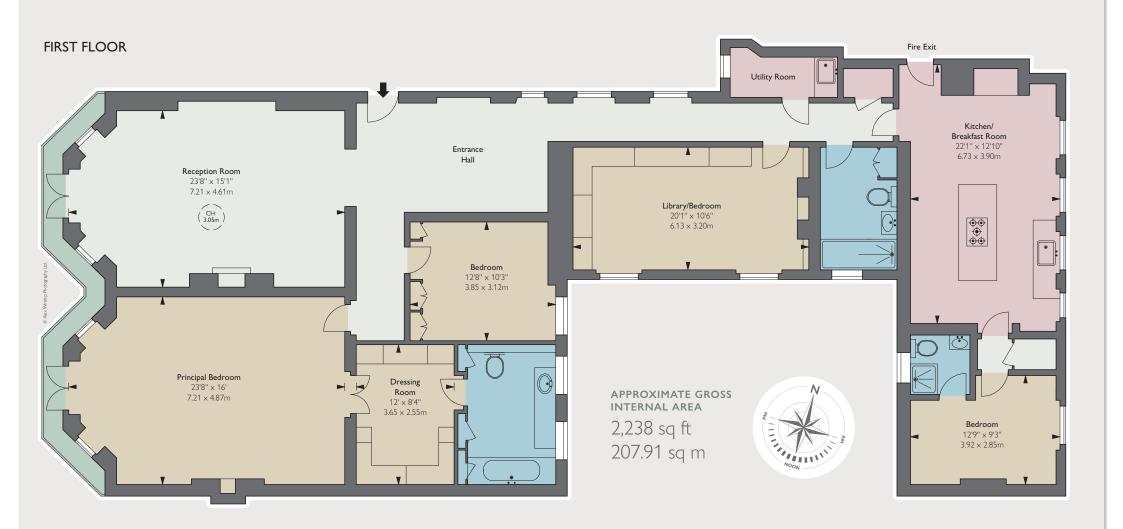

## DRAYTON GARDENS

CHELSEA SW10

/////

A most elegant flat located on the first floor of this sought after red brick mansion block with lift and caretaker. The flat has excellent entertaining space throughout and of particular note is the substantial master bedroom suite and panelled library. Both aspects, east and west, overlook greenery providing privacy and and a sense of sanctuary. The home has featured in many critically acclaimed interior design publications over the last 25 years.

**Tenure** Share of Freehold

Service Charge

Approximately £11,409.78 per annum

Price

**Local Authority** The Royal Borough of Kensington & Chelsea

These particulars are for general information only and do not constitute any part of an offer or contract. All statements contained therein are made without responsibility on the part of the vendors or lessors and are not to be relied upon as statement or representation of fact. Intending purchasers or lessees must satisfy themselves, by inspection, or otherwise, as to the correctness of each of the statements or dimensions contained in these particulars. These details are not an offer or contract, not part of one. Photographs taken May 2021.05/10/21 FG-211004-02GG Floorplan for guidance only, not to scale or valuations purposes. It must not be relied upon as a statement of fact. All measurements and areas are approximate and have been prepared in accordance with the current edition of the RICS Code of Measuring Practice.