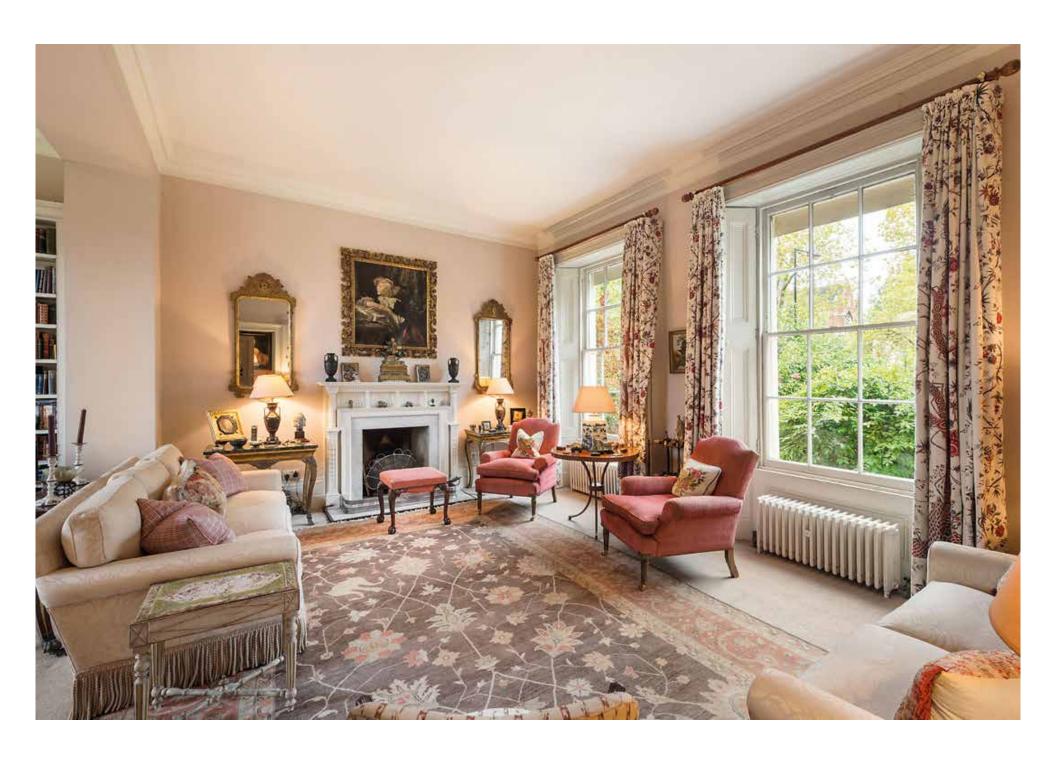

#### The property

Laid out over just four floors, this utterly charming, wide family house sits in an exceptionally large, third of an acre plot and further benefits from having light on three sides and a wonderful 100 ft rear garden.

The house, which has been in the same ownership for over 50 years, has fabulous

proportions and excellent accommodation, with seven bedrooms and generous entertaining space. Currently occupying approximately 5,000 sq ft, there is planning permission to add an additional 1,500 sq ft to create a swimming pool, and we believe there is still further potential to extend the house if desired, subject to acquiring the necessary consents.

Reception hall | Drawing room | Dining room | Kitchen/breakfast room | Library | Office | Seven bedrooms | Three bathrooms | Wine cellar | Three cloakrooms | Storage vaults | Garden

Approximate gross internal area 5,063 sq ft (470.35 sqm) (including vaults, storage and shed)