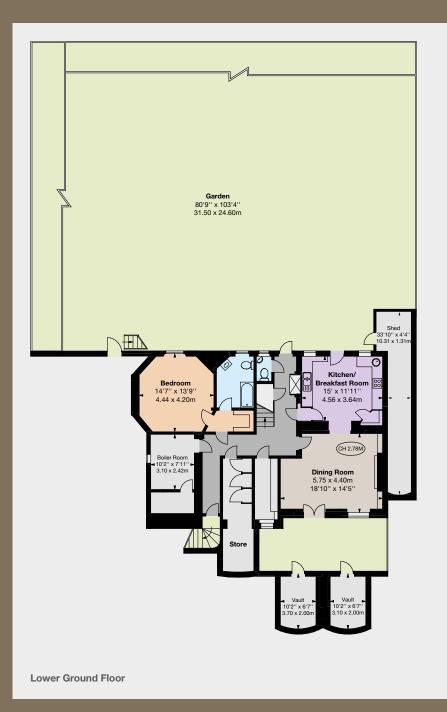

The house, which has been in the same ownership for over 50 years, has fabulous

proportions and excellent accommodation, with seven bedrooms and generous entertaining space. Currently occupying approximately 5,000 sq ft, there is planning permission to add an additional 1,500 sq ft to create a swimming pool, and we believe there is still further potential to extend the house if desired, subject to acquiring the necessary consents.

Reception hall | Drawing room | Dining room | Kitchen/breakfast room | Library | Office | Seven bedrooms | Three bathrooms | Wine cellar | Three cloakrooms | Storage vaults | Garden

Approximate gross internal area 5,063 sq ft (470.35 sqm) (including vaults, storage and shed)

#### Terms

**Tenure:** Freehold

Local Authority: City of Westminster

EPC Rating: D

Price: Upon Application

Gross internal area 4,679 sq ft (434.68 sq m) excluding vaults, eaves storage and shed. Vaults, eaves storage and shed 384 sq ft (35.67 sq m).

For illustrative purposes only – not to scale
The position and size of doors, windows, appliances and other features are approximate only.