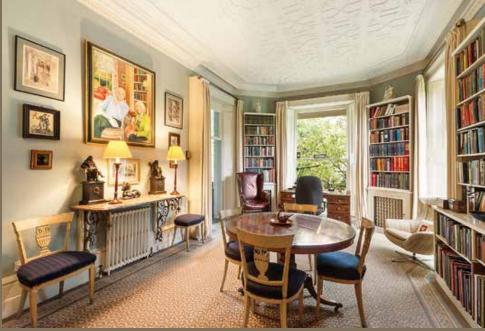

#### The property

Laid out over just four floors, this utterly charming, wide family house sits in an exceptionally large, third of an acre plot and further benefits from having light on three sides and a wonderful 100 ft rear garden.

The house, which has been in the same ownership for over 50 years, has fabulous

proportions and excellent accommodation, with seven bedrooms and generous entertaining space. Currently occupying approximately 5,000 sq ft, there is planning permission to add an additional 1,500 sq ft to create a swimming pool, and we believe there is still further potential to extend the house if desired, subject to acquiring the necessary consents.

Reception hall | Drawing room | Dining room | Kitchen/breakfast room | Library | Office | Seven bedrooms | Three bathrooms | Wine cellar | Three cloakrooms | Storage vaults | Garden

Approximate gross internal area 5,063 sq ft (470.35 sqm) (including vaults, storage and shed)