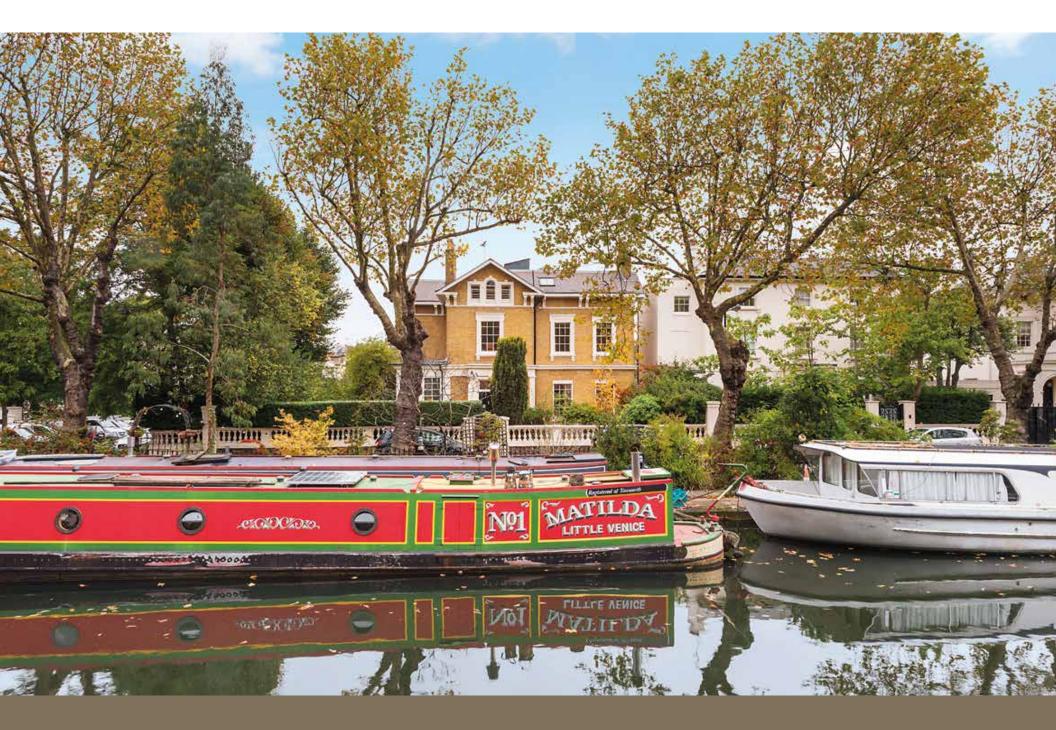

### **Blomfield Road**

Little Venice, W9

Built in 1843, this outstanding and detached Grade II Listed seven bedroom villa is in arguably the most desirable address in Little Venice, on the bank of the Regent's Canal.

#### Location

Blomfield Road is within the Maida Vale Conservation Area and runs parallel to the very picturesque Regent's Canal. Clifton Nurseries, Warwick Avenue station and the shops and restaurants of Clifton Road are within five minutes' walk. Paddington Station and the Heathrow Express are also nearby.