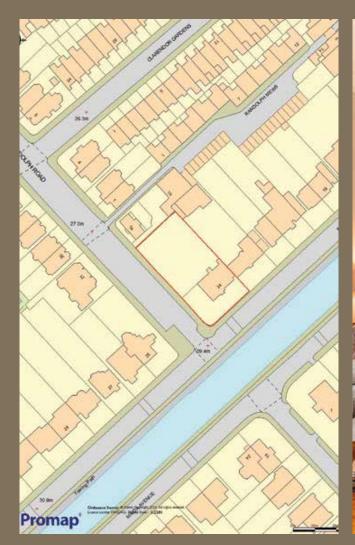

#### The property

Laid out over just four floors, this utterly charming, wide family house sits in an exceptionally large, third of an acre plot and further benefits from having light on three sides and a wonderful 100 ft rear garden.

#### Location

Blomfield Road is within the Maida Vale Conservation Area and runs parallel to the very picturesque Regent's Canal. Clifton Nurseries, Warwick Avenue station and the shops and restaurants of Clifton Road are within five minutes' walk. Paddington Station and the Heathrow Express are also nearby.