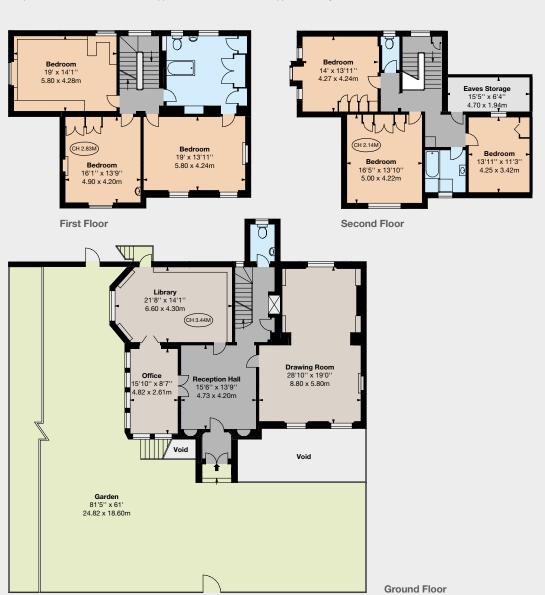

The house, which has been in the same ownership for over 50 years, has fabulous

proportions and excellent accommodation, with seven bedrooms and generous entertaining space. Currently occupying approximately 5,000 sq ft, there is planning permission to add an additional 1,500 sq ft to create a swimming pool, and we believe there is still further potential to extend the house if desired, subject to acquiring the necessary consents.

Reception hall | Drawing room | Dining room | Kitchen/breakfast room | Library | Office | Seven bedrooms | Three bathrooms | Wine cellar | Three cloakrooms | Storage vaults | Garden

Approximate gross internal area 5,063 sq ft (470.35 sqm) (including vaults, storage and shed)

#### Terms

**Tenure:** Freehold

Local Authority: City of Westminster

EPC Rating: D

Price: Upon Application

Gross internal area 4,679 sq ft (434.68 sq m) excluding vaults, eaves storage and shed. Vaults, eaves storage and shed 384 sq ft (35.67 sq m).

For illustrative purposes only – not to scale
The position and size of doors, windows, appliances and other features are approximate only.