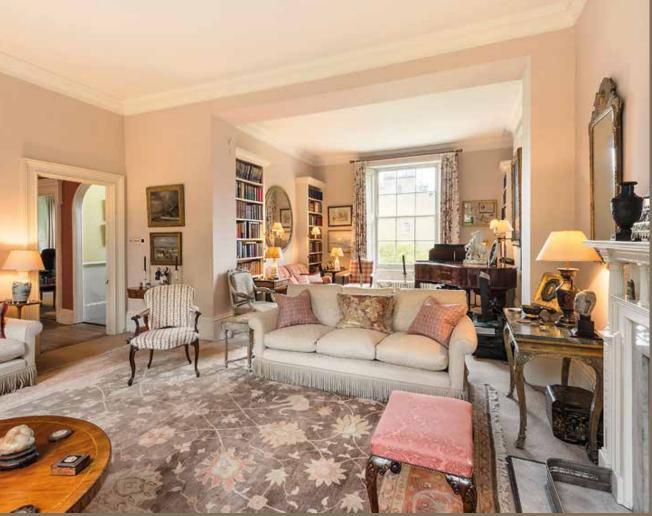

#### The property

Laid out over just four floors, this utterly charming, wide family house sits in an exceptionally large, third of an acre plot and further benefits from having light on three sides and a wonderful 100 ft rear garden.

The house, which has been in the same ownership for over 50 years, has fabulous

proportions and excellent accommodation, with seven bedrooms and generous entertaining space. Currently occupying approximately 5,000 sq ft, there is planning permission to add an additional 1,500 sq ft to create a swimming pool, and we believe there is still further potential to extend the house if desired, subject to acquiring the necessary consents.

Reception hall | Drawing room | Dining room | Kitchen/breakfast room | Library | Office | Seven bedrooms | Three bathrooms | Wine cellar | Three cloakrooms | Storage vaults | Garden

Approximate gross internal area 5,063 sq ft (470.35 sqm) (including vaults, storage and shed)