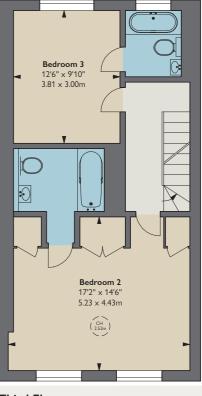

## Wilton Place

BELGRAVIA SW1

An impressive six-bedroom freehold house located in this prime Prime Belgravia address Set back from the road this house presents a wonderful opportunity for an incoming buyer to make their own mark. Flexible family living space on the ground floor leads up to an elegant first floor drawing room. There are five bedroom suites and a lower ground arrangement for staff / guest accommodation comprising a bedroom, bathroom, kitchen and sitting room.

The house is conveniently situated just opposite The Berkeley hotel and there are good transport links, Knightsbridge station being a short walk away.

- Entrance hall
- Drawing room
- Dining room
- Kitchen
- Study
- Principal bedroom with dressing area and bathroom en suite
- Four further bedrooms all with bathrooms en suite

**First Floor** 

Third Floor

Lower Ground Floor

**Ground Floor** 

12

APPROXIMATE GROSS INTERNAL AREA 4,006 sq ft / 372.35 sq m EXTERNAL VAULT 68 sq ft / 6.32 sq m TOTAL

4,075 sq ft / 378.57 sq m

These particulars are for general information only and do not constitute any part of an offer or contract. All statements contained therein are made without responsibility on the part of the vendors or lessors and are not to be relied upon as statement or representation of fact. Intending purchasers or lessees must satisfy themselves, by inspection, or otherwise, as to the correctness of each of the statements or dimensions contained in these particulars. These details are not an offer or contract, not part of one. Photographs taken November 2022. 17/11/22 FG-221110-03GG