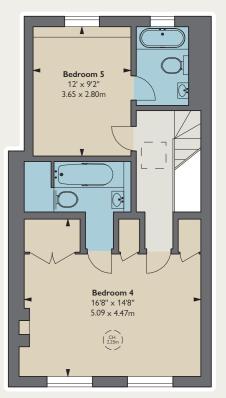

**First Floor** 

Third Floor

Lower Ground Floor

**Ground Floor** 

12

APPROXIMATE GROSS INTERNAL AREA 4,006 sq ft / 372.35 sq m EXTERNAL VAULT 68 sq ft / 6.32 sq m TOTAL

4,075 sq ft / 378.57 sq m

These particulars are for general information only and do not constitute any part of an offer or contract. All statements contained therein are made without responsibility on the part of the vendors or lessors and are not to be relied upon as statement or representation of fact. Intending purchasers or lessees must satisfy themselves, by inspection, or otherwise, as to the correctness of each of the statements or dimensions contained in these particulars. These details are not an offer or contract, not part of one. Photographs taken November 2022. 17/11/22 FG-221110-03GG