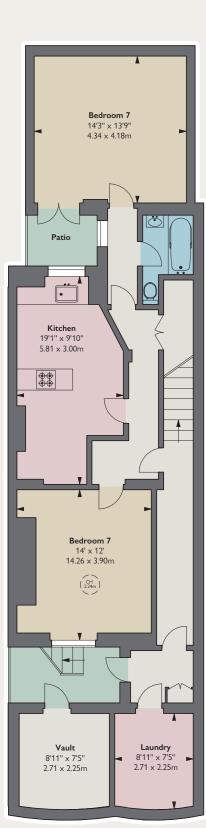

**First Floor** 

Third Floor

Lower Ground Floor

**Ground Floor** 

12

APPROXIMATE GROSS INTERNAL AREA 4,006 sq ft / 372.35 sq m EXTERNAL VAULT 68 sq ft / 6.32 sq m TOTAL

4,075 sq ft / 378.57 sq m

These particulars are for general information only and do not constitute any part of an offer or contract. All statements contained therein are made without responsibility on the part of the vendors or lessors and are not to be relied upon as statement or representation of fact. Intending purchasers or lessees must satisfy themselves, by inspection, or otherwise, as to the correctness of each of the statements or dimensions contained in these particulars. These details are not an offer or contract, not part of one. Photographs taken November 2022. 17/11/22 FG-221110-03GG