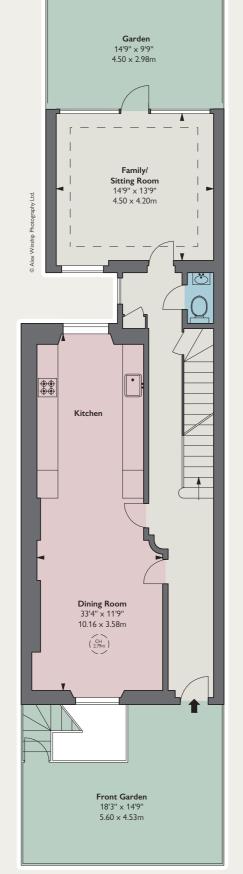

## Wilton Place

BELGRAVIA SW1

An impressive six-bedroom freehold house located in this prime Prime Belgravia address Set back from the road this house presents a wonderful opportunity for an incoming buyer to make their own mark. Flexible family living space on the ground floor leads up to an elegant first floor drawing room. There are five bedroom suites and a lower ground arrangement for staff / guest accommodation comprising a bedroom, bathroom, kitchen and sitting room.

The house is conveniently situated just opposite The Berkeley hotel and there are good transport links, Knightsbridge station being a short walk away.

- Entrance hall
- Drawing room
- Dining room
- Kitchen
- Study
- Principal bedroom with dressing area and bathroom en suite
- Four further bedrooms all with bathrooms en suite

- Lower ground floor with kitchen, two bedrooms and bathroom
- Media / Garden Room
- Cellar
- Vault
- Front garden
- Patio garden

TENURE Freehold PRICE £6,650,000 LOCAL AUTHORITY City of Westminster COUNCIL TAX Band H

**First Floor** 

Third Floor

Lower Ground Floor

**Ground Floor** 

12

APPROXIMATE GROSS INTERNAL AREA 4,006 sq ft / 372.35 sq m EXTERNAL VAULT 68 sq ft / 6.32 sq m TOTAL

4,075 sq ft / 378.57 sq m

These particulars are for general information only and do not constitute any part of an offer or contract. All statements contained therein are made without responsibility on the part of the vendors or lessors and are not to be relied upon as statement or representation of fact. Intending purchasers or lessees must satisfy themselves, by inspection, or otherwise, as to the correctness of each of the statements or dimensions contained in these particulars. These details are not an offer or contract, not part of one. Photographs taken November 2022. 17/11/22 FG-221110-03GG