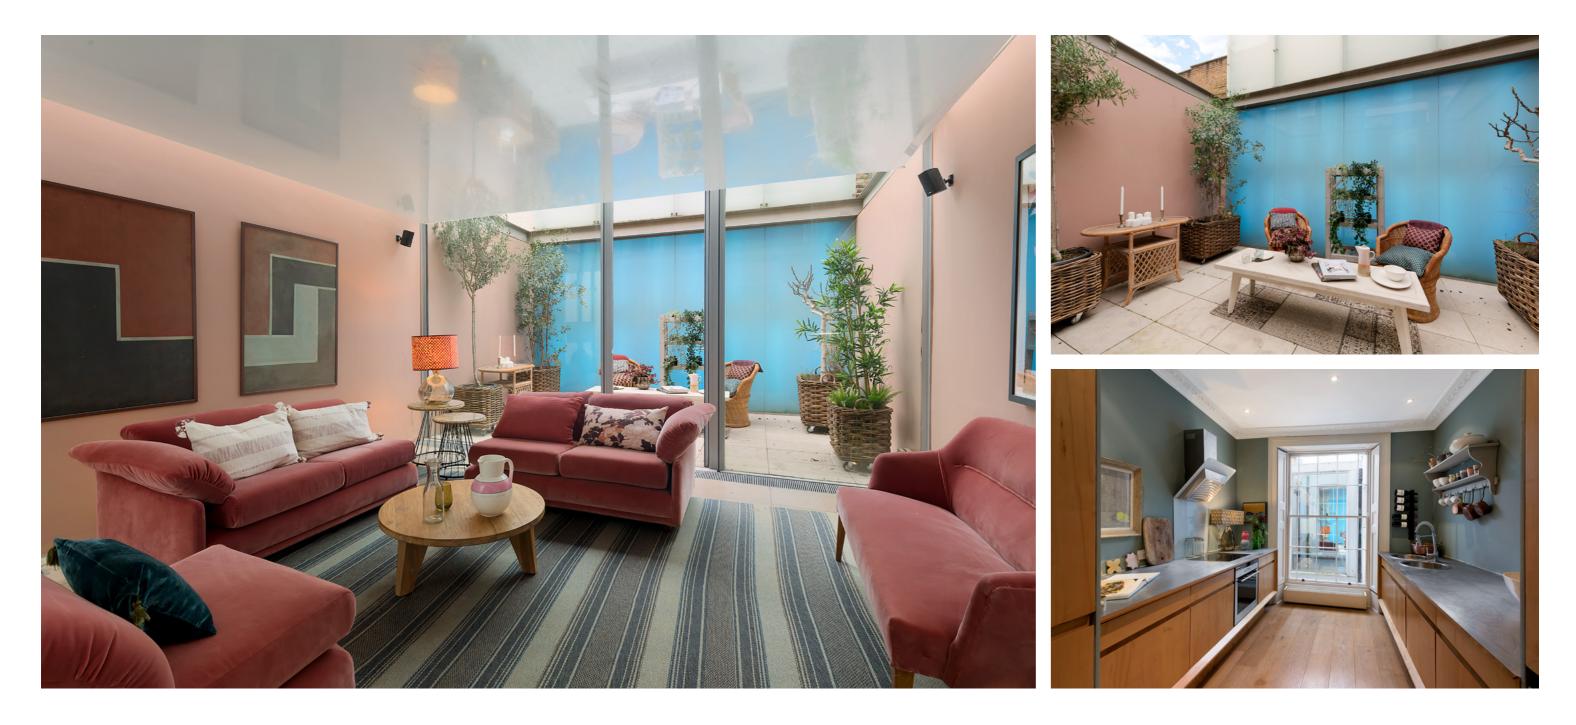

## Wilton Place

BELGRAVIA SW1

An impressive six-bedroom freehold house located in this prime Prime Belgravia address Set back from the road this house presents a wonderful opportunity for an incoming buyer to make their own mark. Flexible family living space on the ground floor leads up to an elegant first floor drawing room. There are five bedroom suites and a lower ground arrangement for staff / guest accommodation comprising a bedroom, bathroom, kitchen and sitting room.

The house is conveniently situated just opposite The Berkeley hotel and there are good transport links, Knightsbridge station being a short walk away.

- Entrance hall
- Drawing room
- Dining room
- Kitchen
- Study
- Principal bedroom with dressing area and bathroom en suite
- Four further bedrooms all with bathrooms en suite

- Lower ground floor with kitchen, two bedrooms and bathroom
- Media / Garden Room
- Cellar
- Vault
- Front garden
- Patio garden

TENURE Freehold PRICE £6,650,000 LOCAL AUTHORITY City of Westminster COUNCIL TAX Band H