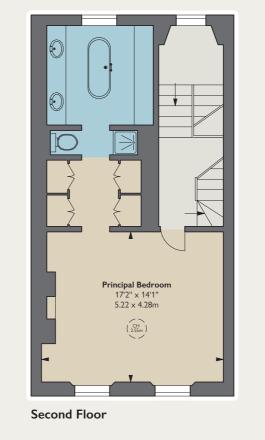

## Wilton Place

BELGRAVIA SW1

An impressive six-bedroom freehold house located in this prime Prime Belgravia address Set back from the road this house presents a wonderful opportunity for an incoming buyer to make their own mark. Flexible family living space on the ground floor leads up to an elegant first floor drawing room. There are five bedroom suites and a lower ground arrangement for staff / guest accommodation comprising a bedroom, bathroom, kitchen and sitting room.

The house is conveniently situated just opposite The Berkeley hotel and there are good transport links, Knightsbridge station being a short walk away.

- Entrance hall
- Drawing room
- Dining room
- Kitchen
- Study
- Principal bedroom with dressing area and bathroom en suite
- Four further bedrooms all with bathrooms en suite

**First Floor** 

Third Floor

Lower Ground Floor

**Ground Floor** 

12

APPROXIMATE GROSS INTERNAL AREA 4,006 sq ft / 372.35 sq m EXTERNAL VAULT 68 sq ft / 6.32 sq m TOTAL

4,075 sq ft / 378.57 sq m

These particulars are for general information only and do not constitute any part of an offer or contract. All statements contained therein are made without responsibility on the part of the vendors or lessors and are not to be relied upon as statement or representation of fact. Intending purchasers or lessees must satisfy themselves, by inspection, or otherwise, as to the correctness of each of the statements or dimensions contained in these particulars. These details are not an offer or contract, not part of one. Photographs taken November 2022. 17/11/22 FG-221110-03GG