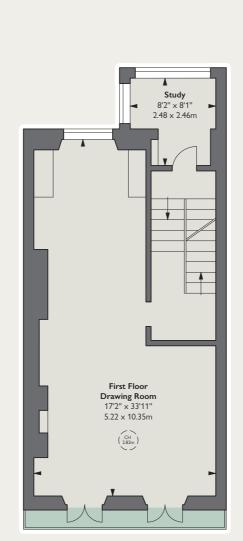

## Wilton Place

BELGRAVIA SW1

An impressive six-bedroom freehold house located in this prime Prime Belgravia address Set back from the road this house presents a wonderful opportunity for an incoming buyer to make their own mark. Flexible family living space on the ground floor leads up to an elegant first floor drawing room. There are five bedroom suites and a lower ground arrangement for staff / guest accommodation comprising a bedroom, bathroom, kitchen and sitting room.

The house is conveniently situated just opposite The Berkeley hotel and there are good transport links, Knightsbridge station being a short walk away.

- Entrance hall
- Drawing room
- Dining room
- Kitchen
- Study
- Principal bedroom with dressing area and bathroom en suite
- Four further bedrooms all with bathrooms en suite

**First Floor** 

Third Floor

Lower Ground Floor

**Ground Floor** 

12

APPROXIMATE GROSS INTERNAL AREA 4,006 sq ft / 372.35 sq m EXTERNAL VAULT 68 sq ft / 6.32 sq m TOTAL

4,075 sq ft / 378.57 sq m

These particulars are for general information only and do not constitute any part of an offer or contract. All statements contained therein are made without responsibility on the part of the vendors or lessors and are not to be relied upon as statement or representation of fact. Intending purchasers or lessees must satisfy themselves, by inspection, or otherwise, as to the correctness of each of the statements or dimensions contained in these particulars. These details are not an offer or contract, not part of one. Photographs taken November 2022. 17/11/22 FG-221110-03GG